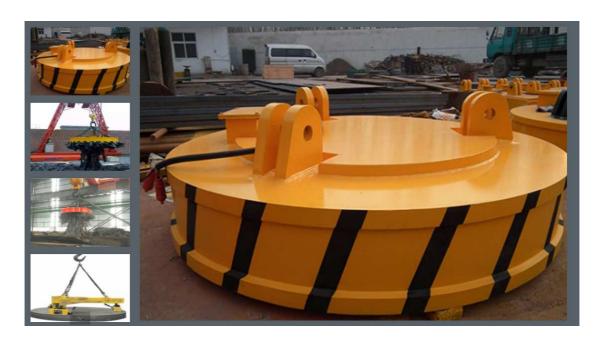

### **Crane Electromagnetic Chuck**

The <u>crane electromagnetic chuck</u> works with various cranes to take the place of manual work to lift all kinds of ferromagnetic materials. It is widely used in the iron and steel industry, ship building, heavy machinery, port, railway, and other fields, etc.

It is the best choice to lift kinds of steel and iron materials. It liberates people from a dangerous, grim and heavy working environment. Because lifting electromagnet chuck can be used in some extreme environment, such as high or low temperature, highly toxic, underwater, place full of dust and etc. Zhonggong <u>cranes factory</u> can provide you various cranes with satisfied service.

# **Application of Crane Electromagnetic Chuck**

Widely used for handling cast iron ingots, steel balls, iron filings, and steel scrap.