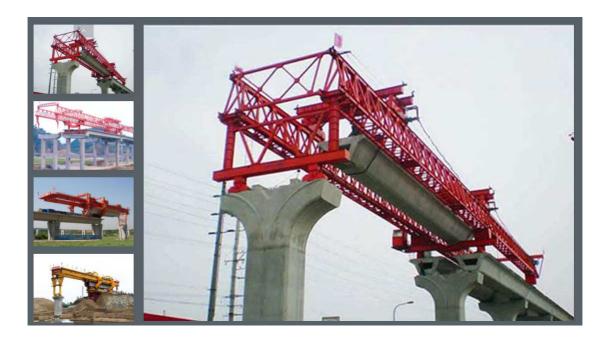

## **Bridge Building Crane**

Bridge building crane is a crane suitable for highway and railway bridges. Zhonggong <u>cranes</u> <u>factory</u> can provide you various cranes with satisfied service.

Bridge building crane is composed of the main beam, the upper end beam, the outriggers, the lower end beam, the lifting trolley, the hydraulic system and the electrical device.

<u>Bridge building crane</u> can be applied to beams of equal span or different spans. There are two brackets at the rear. It saves the lateral space during driving and enables it to pass through the tunnel together with the beam transportation vehicle.