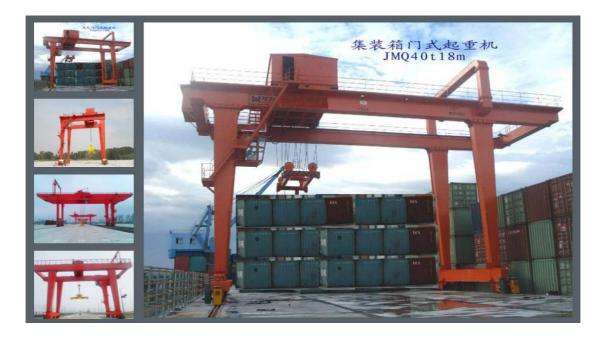

#### **Container Gantry Crane**

Container gantry crane is a typical heavy-duty gantry crane, which is widely used for loading and unloading, lifting and transporting containers on ships in ports and docks.

The <u>container gantry crane</u> is mainly composed of a cart traveling mechanism, electrical devices, container lifting tools, crane beams and so on. Zhonggong <u>cranes factory</u> can provide you various cranes with satisfied service.

### **Parameters Of Container Gantry Crane**

| Lifting weight | 5~50t                 |
|----------------|-----------------------|
| Span           | 18~35m                |
| Lifting height | 20m                   |
| Working-class  | A5/A6/A7              |
| Power supply   | 3-Phase A.C 50HZ 380V |