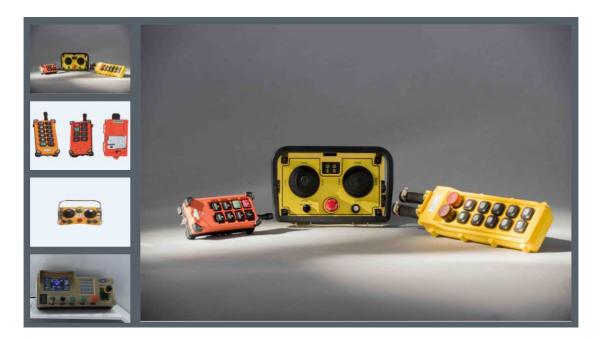

#### **Control Pendants**

The electric hoist control pendant is a control device with a cable connected or wireless. There are buttons on the <u>crane pendant</u>, and users can control the hoist running by pushing related buttons. Zhonggong <u>cranes factory</u> can provide you various cranes with satisfied service.

## **Application of Control Pendants**

Crane control handles can be a wire pendant, wireless remote control, joystick control, or radio control, which is used to control electric hoist, trolley crab, open winch hoist, etc.