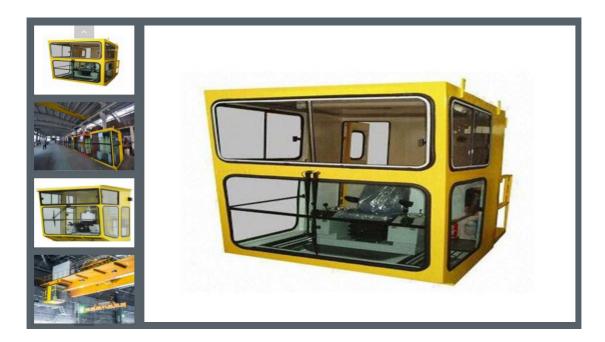

#### **Crane Cabin**

The <u>crane cabin</u> is usually installed under the main girder beam of an overhead crane, gantry crane or jib crane, etc. It is a crane operation room with crane control console inside. Zhonggong <u>cranes factory</u> can provide you various cranes with satisfied service.

### **Advantages of Crane Hook**

- Space capsule design with wide vision
- The Cabin can be installed on both the left side and right side of the crane
- Air Conditioner or cooler installed in the cabin to create a comfortable environment for the operator
- The entrance can be located at the side and top of the cabin for flexible access
- High-quality steel and glass to guarantee safety