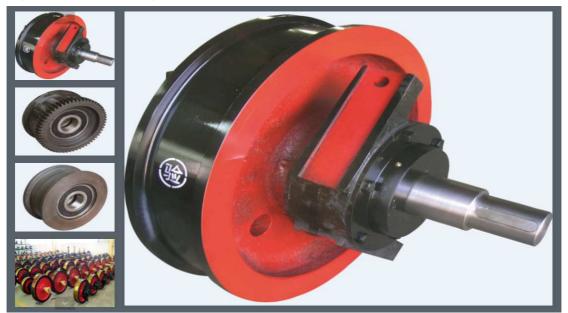

## **Crane Wheel**

The Crane wheels are important components used for the traveling of the bridge or gantry crane and the running of the trolley. Zhonggong <u>cranes factory</u> can provide you various cranes with satisfied service.

The c<u>rane wheel</u> is made of ZG430-640 cast steel or the ZG-50SiMn low alley steel, hardening depth of the wheel tread part will not lower than 20mm.