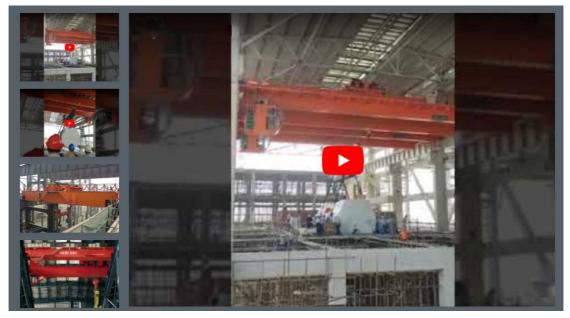

#### Foundry Overhead Crane

<u>Foundry Overhead Crane</u> is mainly composed of bridge, crab, connecting traverse, trolley mechanism and electric part. The main hook employs the constant-spacing connecting traverse as the load handling device to hoist steel ladle and the auxiliary hook acts in concert with the main hook to accomplish pouring of molten steel slag, and other auxiliary hoisting. Zhonggong <u>cranes factory</u> can provide you various cranes with satisfied service.