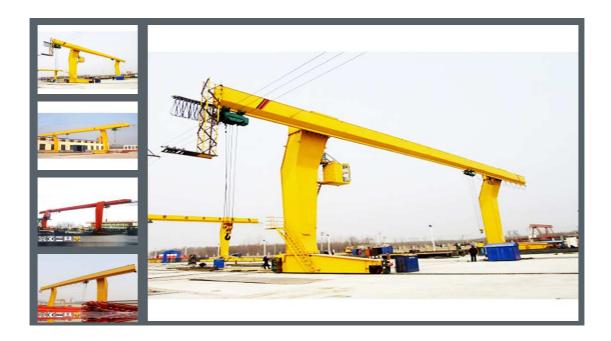

### **L Type Single Beam Gantry Crane**

<u>L Type Gantry Crane</u> is a single-beam gantry crane, and its cost is lower than that of a double-beam gantry crane. It has a wide range of applications and can be used for general lifting activities, such as loading and unloading, transporting, and transferring goods in storage yards and railway stations. Zhonggong <u>cranes factory</u> can provide you various cranes with satisfied service.