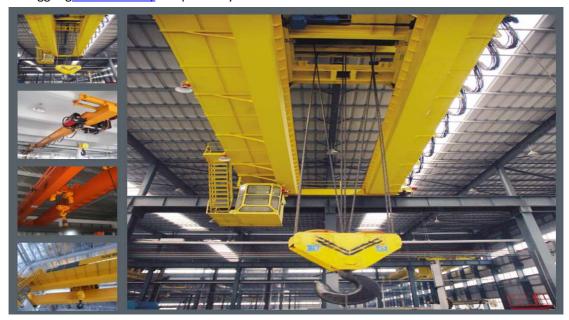

# **Material Handling Overhead Crane**

<u>Material handling bridge cranes</u> are a new generation of cranes with intelligent features. Compared with previous cranes, its lifting speed is doubled. Using stepless variable frequency motor design, the walking is more stable, the structure is compact, and a lot of space is saved. Zhonggong <u>cranes factory</u> can provide you various cranes with satisfied service.

#### **Advantages of Material Handling Overhead Crane**

- Lifting things from 5t to 800t;
- Using box welding, beautiful design.
- · Compact structure, light weight, high lifting height;
- The span reaches 32 meters.