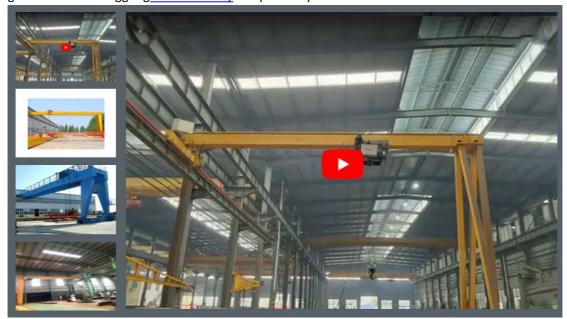

## **Semi Gantry Crane**

<u>Semi gantry crane</u> combines the advantages of the gantry crane and the bridge crane with a unique design. It is divided into two types: single beam semi-gantry crane and double beam semi-gantry crane. One end moves on the elevated track, and the other end moves on the ground track. Zhonggong cranes factory can provide you various cranes with satisfied service.

## **Advantages of Semi Gantry Crane**

- High operating value
- Can meet the specific needs of customers
- Large lifting range
- It can be operated indoors or outdoors with a wide range of applications