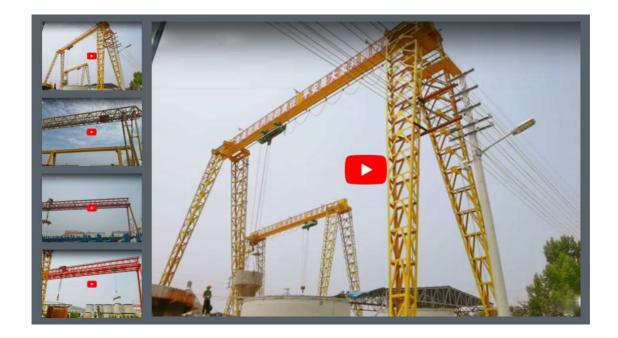

#### **Truss Gantry Crane**

Truss Gantry Crane is a light crane used in places with strong winds. It has the characteristics of light weight, small carrying capacity and strong wind resistance. Its cost is lower than that of box gantry cranes and it is cost-effective. Truss Gantry Crane is suitable for outdoor warehouses or tracks for handling and lifting work, and can also be combined with multiple lifting devices for special operations. Zhonggong cranes factory can provide you various cranes with satisfied service.

### **Advantages of Truss Gantry Crane**

- Compact and stable structure
- Light weight but strong wind resistance
- Beautiful appearance, stable performance
- Convenient operation, easy maintenance, safe use